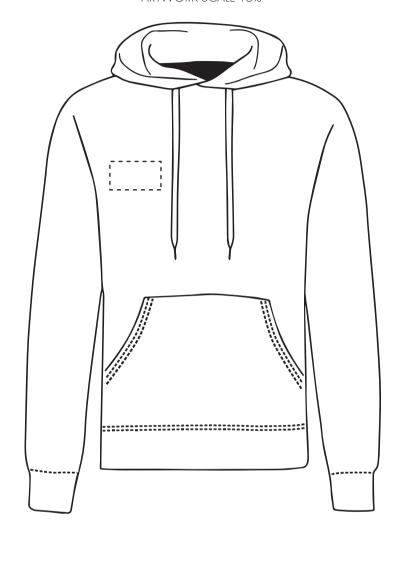

## ARTWORK SCALE 15%

The dashed line is to demonstrate print area and will not appear on your printed item

## **Madeira Thread Colours**

Colour 1

Colour 1

Colour 1

Colour 1

ARTWORK SCALE 15%

The dashed line is to demonstrate print area and will not appear on your printed item

Product Image for visualisation - colours may vary