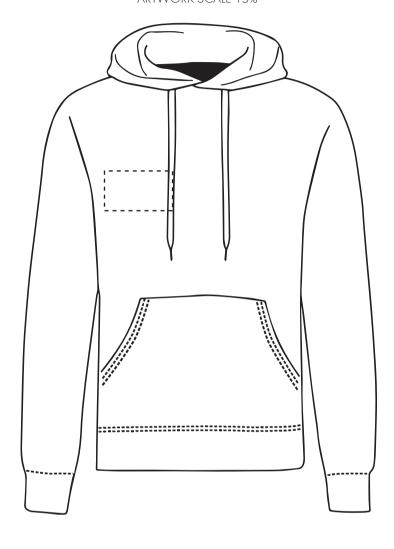

## ARTWORK SCALE 15%

The dashed line is to demonstrate print area and will not appear on your printed item