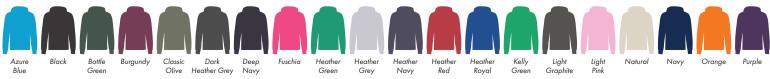

This item is available in the following colours:

Your Ref:

Our Ref:

Quantity:

Product Code:HF0001

Version: 1

Product Colour:White

**PRINTING CONCERNS: PRINT MAY DISCOLOUR** 

This item is available in the following colours:

|   | ARTWORK SCALE 100%          |  |
|---|-----------------------------|--|
|   | Max print area 120mm x 70mm |  |
| ľ |                             |  |
| ! |                             |  |
| ! |                             |  |
| ! |                             |  |
|   |                             |  |
|   |                             |  |
| ! |                             |  |
| : |                             |  |
| į |                             |  |
| į |                             |  |
| ļ | ;<br>                       |  |
|   |                             |  |
|   |                             |  |
|   |                             |  |
|   |                             |  |