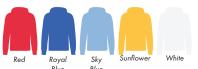

This item is available in the following colours:

|   | ARTWORK SCALE 100%          |  |
|---|-----------------------------|--|
|   | Max print area 120mm x 70mm |  |
| ľ |                             |  |
| ! |                             |  |
| ! |                             |  |
| ! |                             |  |
|   |                             |  |
|   |                             |  |
| ! |                             |  |
| : |                             |  |
| į |                             |  |
| į |                             |  |
| ļ | ;<br>                       |  |
|   |                             |  |
|   |                             |  |
|   |                             |  |
|   |                             |  |